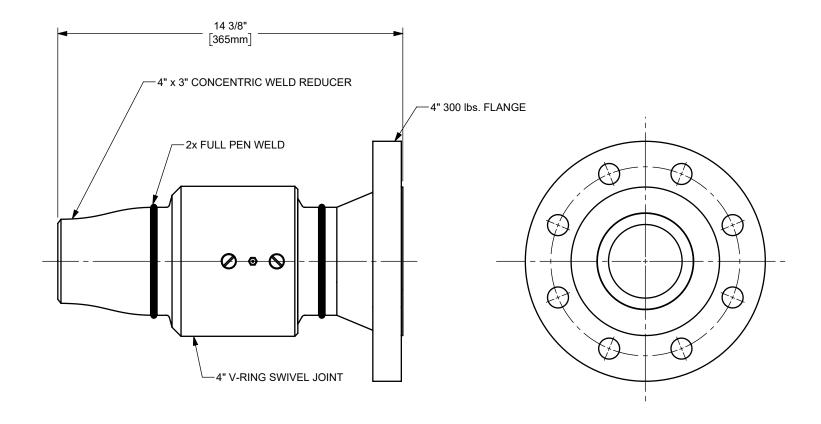

## DIXON [

U.S.A.

THE RIGHT CONNECTION  $^{\mathrm{TM}}$ 

TITLE: 4" V-RING STYLE 20 SWIVEL W/ 300 lbs. FLANGE X WELD END -SPECIAL FULL PEN WELDS, SAND BLAST, PAINT WHITE

MATERIAL:

**CARBON STEEL** 

DO NOT SCALE THIS DRAWING