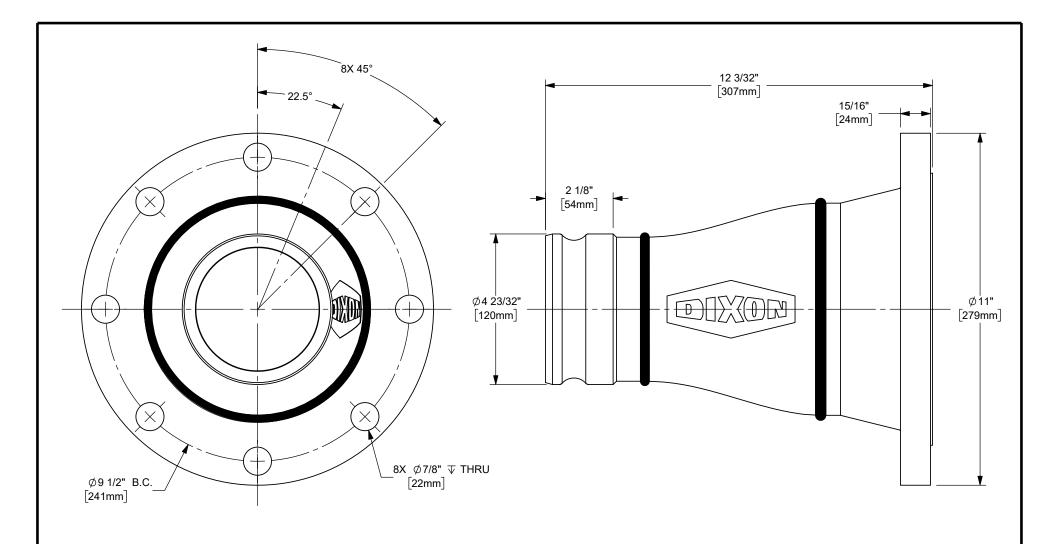

## DIXON <

THE RIGHT CONNECTION ™

4" DIXON™ / BOSS-LOCK™ ADAPTER x 6" 150# FLANGE CAM AND GROOVE FITTING

CAM AND GROOVE F

TITLE:

PART NUMBER:

STAINLESS STEEL

DO NOT SCALE THIS DRAWING

4060-AL-SS