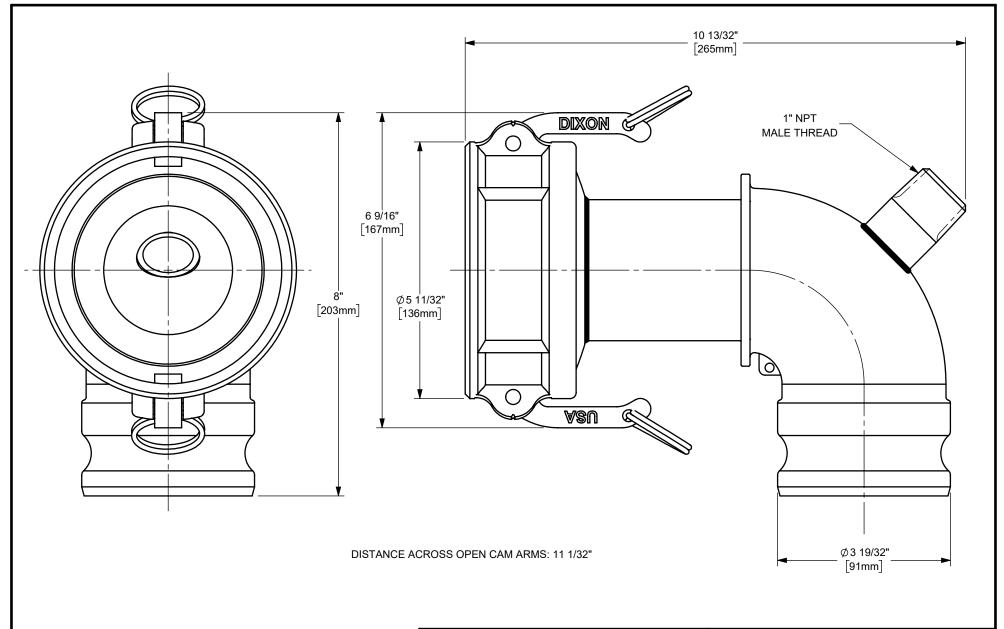

## DIXON [

U.S.A.

THE RIGHT CONNECTION ™

4" DIXON™ COUPLER x 3" 90° ADAPTER W/ 1" MNPT PORT CAM AND GROOVE FITTING

MATERIAL:

STAINLESS STEEL

PART NUMBER

TITLE:

4030DA90SSMP100