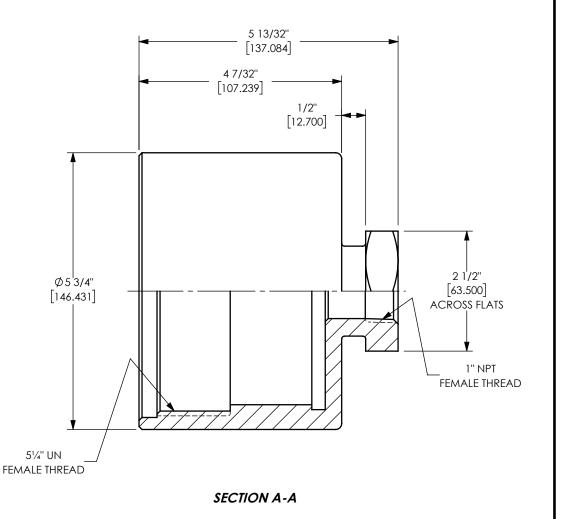

## DIXON U.S.A.

THE RIGHT CONNECTION ™

4" DOT BOV CAP TANK TRUCK

MATERIAL: IRON

PART NUMBER:

400ETDCDI