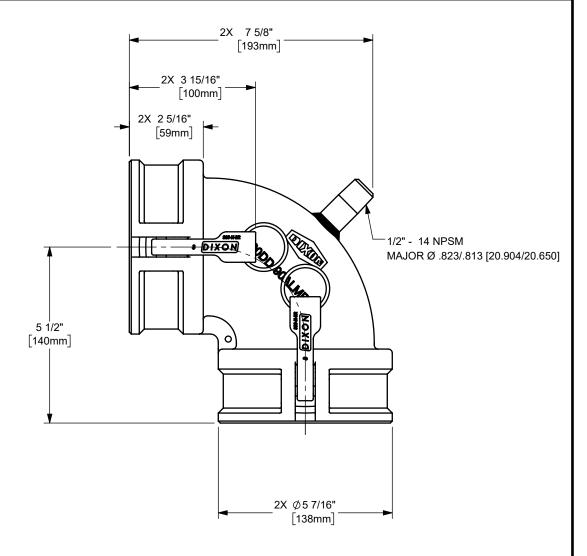

TITLE:

DIMENSION ACROSS OPEN CAM ARMS: 11 3/16"

The Right Connection™

dixonvalve.com

## DIXON U.S.A.

THE RIGHT CONNECTION ™

4" DIXON™ COUPLER x 90° COUPLER CAM AND GROOVE FITTING

MATERIAL:

ALUMINUM

PART NUMBER:

400DD-90ALMP50