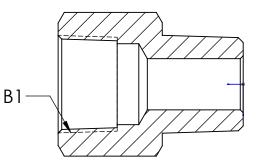

## LINE DRAWING NOT FOR PRODUCTION PURPOSES

| PART<br>NUMBER | B1 NPT<br>INTERNAL THREAD | B NPT<br>EXTERNAL THREAD | C<br>LENGTH | STD.<br>PKG. | LBS. PER<br>100 PCS. |
|----------------|---------------------------|--------------------------|-------------|--------------|----------------------|
| 3750402SS      | 1/4-18                    | 1/8-27                   | 1.13        | 50           | 9.0                  |
| 3750404SS      | 1/4-18                    | 1/4-18                   | 1.28        | 50           | 10.0                 |
| 3750602SS      | 3/8-18                    | 1/8-27                   | 1.11        | 50           | 10.0                 |
| 3750604SS      | 3/8-18                    | 1/4-18                   | 1.25        | 50           | 11.0                 |
| 3750606SS      | 3/8-18                    | 3/8-18                   | 1.28        | 50           | 14.0                 |
| 3750804SS      | 1/2-14                    | 1/4-18                   | 1.50        | 50           | 19.0                 |
| 3750806SS      | 1/2-14                    | 3/8-18                   | 1.50        | 25           | 20.0                 |
| 3750808\$\$    | 1/2-14                    | 1/2-14                   | 1.69        | 25           | 28.0                 |
| 3751206SS      | 3/4-14                    | 3/8-18                   | 1.52        | 25           | 35.0                 |
| 3751208SS      | 3/4-14                    | 1/2-14                   | 1.93        | 10           | 36.0                 |
| 3751212SS      | 3/4-14                    | 3/4-14                   | 1.70        | 10           | 40.0                 |
| 3751608SS      | 1"-11-1/2                 | 1/2-14                   | 1.89        | 5            | 48.0                 |
| 3751612SS      | 1"-11-1/2                 | 3/4-14                   | 1.88        | 5            | 51.0                 |
| 3751616SS      | 1"-11-1/2                 | 1"-11-1/2                | 2.08        | 5            | 57.0                 |
|                |                           |                          |             |              |                      |