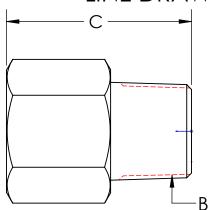

## LINE DRAWING NOT FOR PRODUCTION PURPOSES

| PART<br>NUMBER | B1 NPT<br>INTERNAL THREAD | B NPT<br>EXTERNAL THREAD | C<br>LENGTH | STD.<br>PKG. | LBS. PER<br>100 PCS. |
|----------------|---------------------------|--------------------------|-------------|--------------|----------------------|
| 3750402SS      | 1/4-18                    | 1/8-27                   | 1.13        | 50           | 9.0                  |
| 3750404SS      | 1/4-18                    | 1/4-18                   | 1.28        | 50           | 10.0                 |
| 3750602SS      | 3/8-18                    | 1/8-27                   | 1.11        | 50           | 10.0                 |
| 3750604SS      | 3/8-18                    | 1/4-18                   | 1.25        | 50           | 11.0                 |
| 3750606SS      | 3/8-18                    | 3/8-18                   | 1.28        | 50           | 14.0                 |
| 3750804SS      | 1/2-14                    | 1/4-18                   | 1.50        | 50           | 19.0                 |
| 3750806SS      | 1/2-14                    | 3/8-18                   | 1.50        | 25           | 20.0                 |
| 3750808\$\$    | 1/2-14                    | 1/2-14                   | 1.69        | 25           | 28.0                 |
| 3751206SS      | 3/4-14                    | 3/8-18                   | 1.52        | 25           | 35.0                 |
| 3751208SS      | 3/4-14                    | 1/2-14                   | 1.93        | 10           | 36.0                 |
| 3751212SS      | 3/4-14                    | 3/4-14                   | 1.70        | 10           | 40.0                 |
| 3751608SS      | 1"-11-1/2                 | 1/2-14                   | 1.89        | 5            | 48.0                 |
| 3751612SS      | 1"-11-1/2                 | 3/4-14                   | 1.88        | 5            | 51.0                 |
| 3751616SS      | 1"-11-1/2                 | 1"-11-1/2                | 2.08        | 5            | 57.0                 |
|                |                           |                          |             |              |                      |