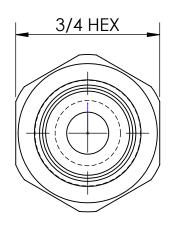

## MATERIAL ALLOY 2754 LEAD FREE BRASS

Dixon Brass
Westmont, Illinois USA

P.MONAGHAN DATE 10/15 /19
APPROVED DATE

TITLE:

1/8 X 1/4 NPTF ADAPTER DO NOT SCALE THIS DRAWING
SIZE DWG. NO. REV

**A** 3750402CLF