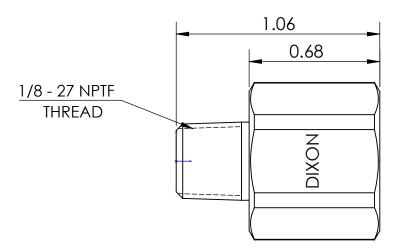

## MATERIAL ALLOY 2754 LEAD FREE BRASS

Dixon Brass
Westmont, Illinois USA

P.MONAGHAN DATE 10/15 /19
APPROVED DATE

TITLE:

1/8 X 1/4 NPTF ADAPTER DO NOT SCALE THIS DRAWING
SIZE DWG. NO. REV

**A** 3750402CLF