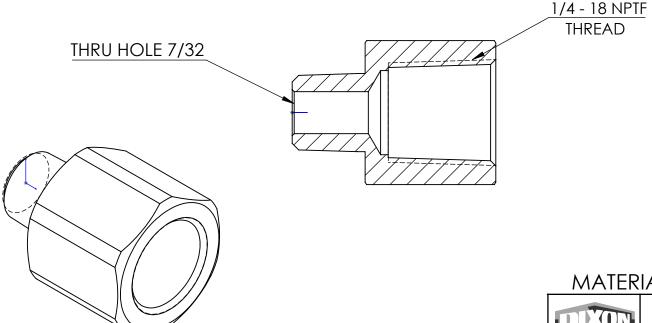

## MATERIAL ALLOY 2754 LEAD FREE BRASS

Dixon Brass
Westmont, Illinois USA

P.MONAGHAN DATE 10/15 /19
APPROVED DATE

TITLE:

1/8 X 1/4 NPTF ADAPTER DO NOT SCALE THIS DRAWING
SIZE DWG. NO. REV

**A** 3750402CLF