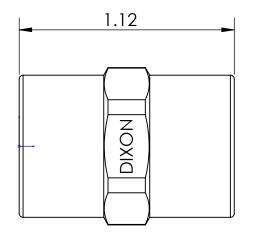

## LINE DRAWING NOT FOR PRODUCTION PURPOSES

1/4 - 18 NPTF
THREAD
THREAD
THREAD

MATERIAL ALLOY 2754 LEAD FREE BRASS

THRU HOLE 7/16

Dixon Brass
Westmont, Illinois USA

P.MONAGHAN 11/15 19
APPROVED DATE

This drawing is owned by Dixon Valve& Coupling Co. and shall be returned upon demand. It is loaned on condition that it shall not be copied or reproduced or submitted to others without the owners consent. In accepting it, subject to this condition, the recipient further agrees that this dawing or any design detail or concept disclosed herein shall not be used in any way detrimental to or in competition with the owner. If the recipient does not agree to the terms of this agreement they shall return this drawing immediately. The information contained in this drawing is subject to change without notice.

TITLE:

FEMALE HEX COUPLING

DO NOT SCALE THIS DRAWING
SIZE DWG. NO. REV

**A** 3710404CLF