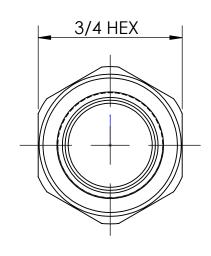

## LINE DRAWING NOT FOR PRODUCTION PURPOSES

1/4 - 18 NPTF
THREAD
THREAD
THREAD

MATERIAL ALLOY 2754 LEAD FREE BRASS

THRU HOLE 7/16

Dixon Brass
Westmont, Illinois USA

P.MONAGHAN 11/15 19
APPROVED DATE

This drawing is owned by Dixon Valve& Coupling Co. and shall be returned upon demand. It is loaned on condition that it shall not be copied or reproduced or submitted to others without the owners consent. In accepting it, subject to this condition, the recipient further agrees that this dawing or any design detail or concept disclosed herein shall not be used in any way detrimental to or in competition with the owner. If the recipient does not agree to the terms of this agreement they shall return this drawing immediately. The information contained in this drawing is subject to change without notice.

TITLE:

FEMALE HEX COUPLING

DO NOT SCALE THIS DRAWING
SIZE DWG. NO. REV

**A** 3710404CLF