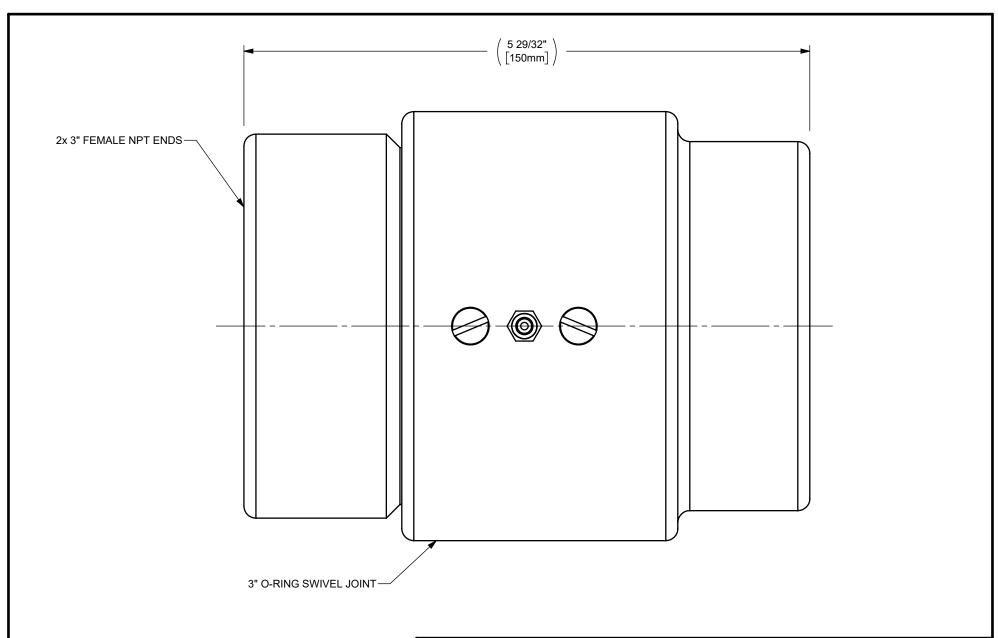

TITLE:

THE RIGHT CONNECTION ™

3" STYLE 20 SWIVEL W/ FEMALE NPT ENDS - SPECIAL PASSIVATED W/ CITRISURF 77

DIXON [

MATERIAL:

STAINLESS STEEL

U.S.A.

DO NOT SCALE THIS DRAWING

PART NUMBER:

320FXFOSX0011