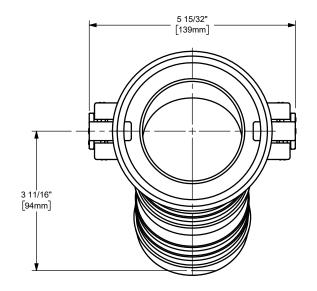

## DISTANCE ACROSS OPEN CAM ARMS: 10 3/32"

PROPRIETARY AND CONFIDENTIAL

This drawing is swored by Dixon Valve & Coupling Co. and shall be returned upon demand. It is loaned on condition that it shall not be copied or reproduced or submitted to others without the owners consent. In accepting it subject to this condition the recipient further agrees that this drawing or any design detail or concept disclosed herein shall not be used in any way detirmental to of in competition with the owner. If he recipient does not agree to the terms of this agreement they shall return this drawing immediately.