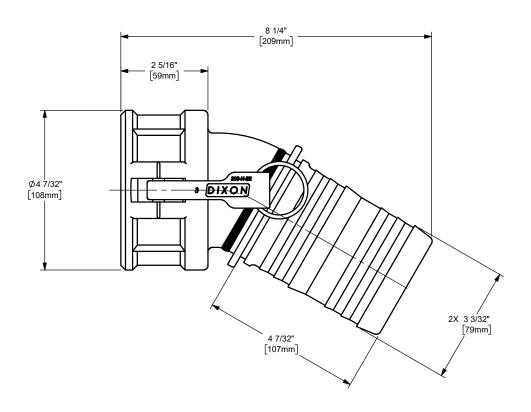

The information contained in this drawing is subject to change without notice.

DO NOT SCALE THIS DRAWING

DIXON U.S.A.

THE RIGHT CONNECTION ™

THE RIGHT CONNECTION ™

S"DIXON™ COUPLER X

30° HOSE SHANK

CAM AND GROOVE FITTING

MATERIAL:

SEE BOM

PART NUMBER:

30° DO NOT SCALE THIS DRAWING