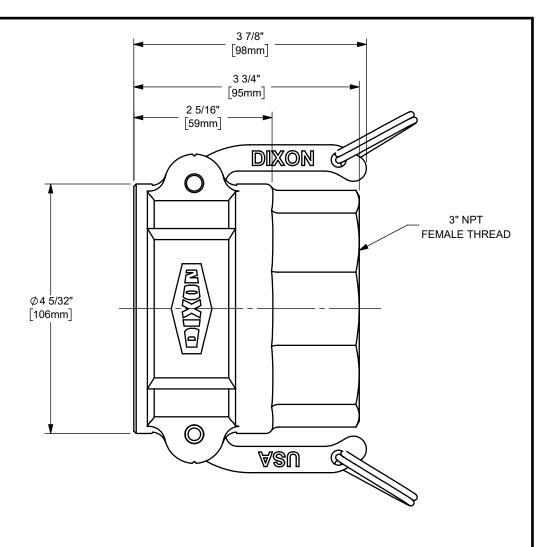

## DIXON [

U.S.A.

THE RIGHT CONNECTION ™

3" DIXON™ COUPLER x FEMALE NPT END CAM AND GROOVE FITTING

MATERIAL: IRON

PART NUMBER:

300-D-MI