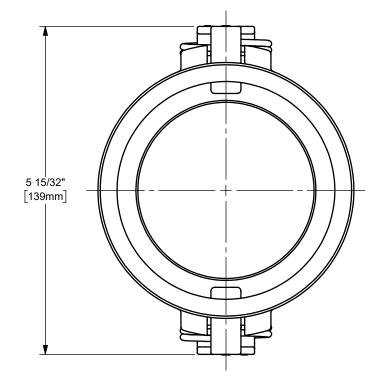

DISTANCE ACROSS OPEN CAM ARMS: 10 5/64"



The Right Connection™

dixonvalve.com

## PROPRIETARY AND CONFIDENTIAL

This drawing is owned by Dixon Valve & Coupling Co. and shall be returned upon demand. It is loaned on condition that it shall not be copied or reproduced or submitted to others without the owners consent. In accepting it reproducted to submitted to theirs without the wines consent. In accepting it subject to this condition the recipient further agrees that this drawing or any design detail or concept disclosed herein shall not be used in any way detrimental to or in competition with the owner. If the recipient does not agree to the terms of this agreement they shall return this drawing immediately. The information contained in this drawing is subject to change without not