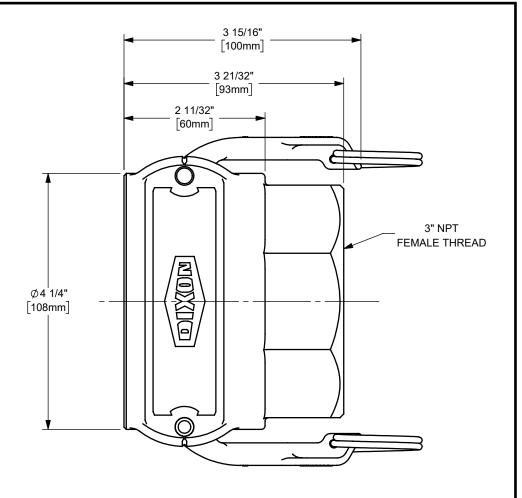

## DIXON [

U.S.A.

THE RIGHT CONNECTION ™

3" DIXON™ COUPLER x FEMALE NPT END CAM AND GROOVE FITTING

MATERIAL: ALUMINUM

PART NUMBER:

300-D-AL