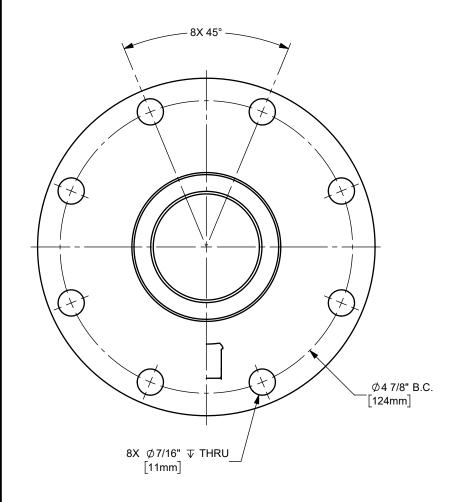

## DIXON [

THE RIGHT CONNECTION  $^{\mathsf{TM}}$ 

U.S.A.

2" DIXON™ / BOSS-LOCK™ ADAPTER x 3" TTMA FLANGED END CAM AND GROOVE FITTING

MATERIAL: ALUMINUM

PART NUMBER:

TITLE:

**2030ALTAL**