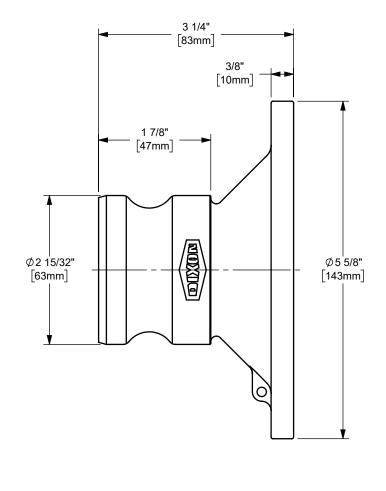

## DIXON [

THE RIGHT CONNECTION  $^{\mathsf{TM}}$ 

U.S.A.

2" DIXON™ / BOSS-LOCK™ ADAPTER x 3" TTMA FLANGED END CAM AND GROOVE FITTING

MATERIAL: ALUMINUM

PART NUMBER:

TITLE:

**2030ALTAL**