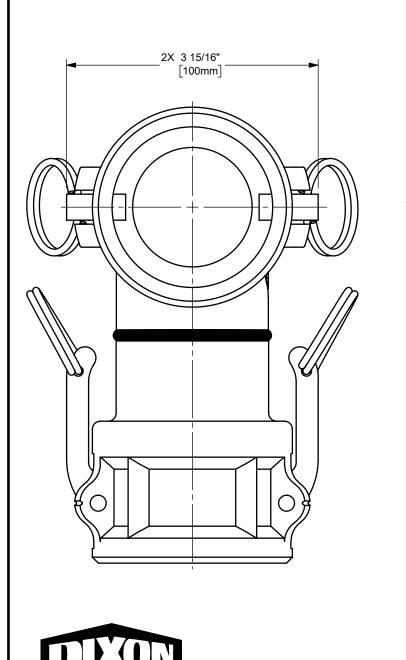

## DIXON [ U.S.A.

THE RIGHT CONNECTION ™

2" DIXON™ COUPLER x 90° COUPLER CAM AND GROOVE FITTING

STAINLESS STEEL

PART NUMBER:

MATERIAL:

200DD-90SS