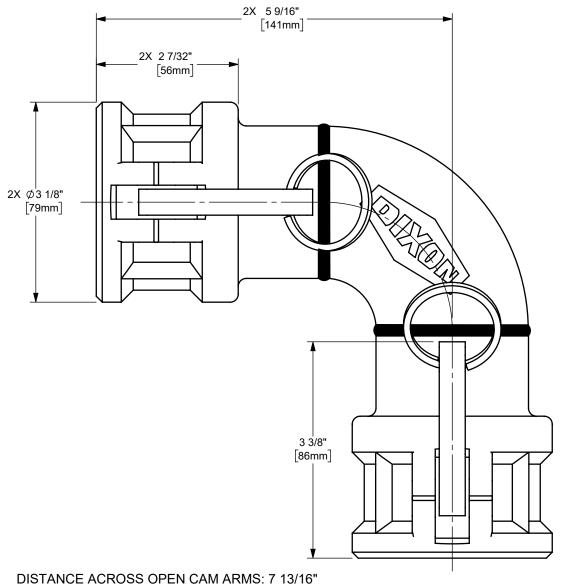

## DIXON [ U.S.A.

THE RIGHT CONNECTION ™

2" DIXON™ COUPLER x 90° COUPLER CAM AND GROOVE FITTING

STAINLESS STEEL

PART NUMBER:

MATERIAL:

200DD-90SS