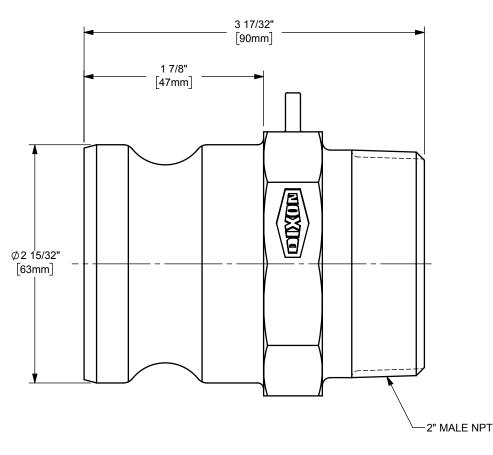

## DIXON (

U.S.A.

THE RIGHT CONNECTION  $^{\mathsf{TM}}$ 

2" DIXON / BOSS LOCK ADAPTER x MALE NPT END CAM AND GROOVE FITTING

MATERIAL:

STAINLESS STEEL

DO NOT SCALE THIS DRAWING

PART NUMBER:

200-F-SS