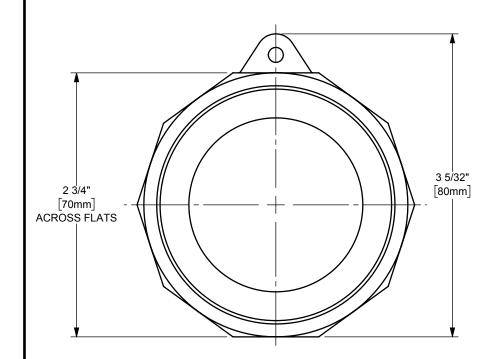

## DIXON (

U.S.A.

THE RIGHT CONNECTION  $^{\mathsf{TM}}$ 

2" DIXON / BOSS LOCK ADAPTER x MALE NPT END CAM AND GROOVE FITTING

MATERIAL:

STAINLESS STEEL

DO NOT SCALE THIS DRAWING

PART NUMBER:

200-F-SS