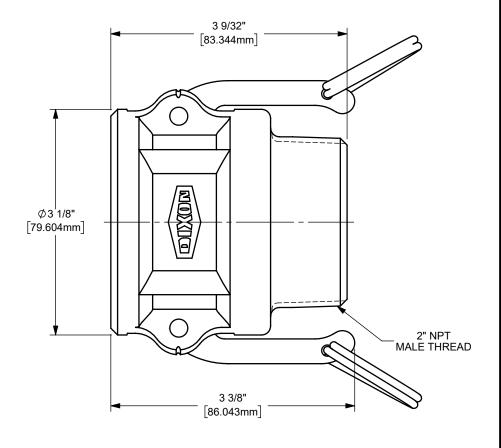

## DIXON U.S.A.

THE RIGHT CONNECTION ™

2" DIXON™ COUPLER x MALE NPT END CAM AND GROOVE FITTING

MATERIAL:

STAINLESS STEEL

PART NUMBER:

200-B-SS