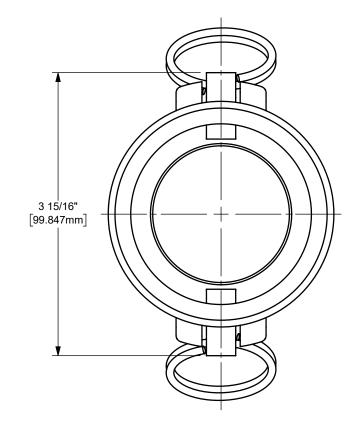

## DISTANCE ACROSS OPEN CAM ARMS IS 7 13/16"

The Right Connection™

dixonvalve.com