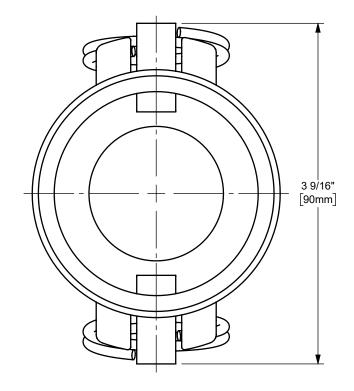

DISTANCE ACROSS OPEN CAM ARMS: 7 13/32"



The Right Connection™

dixonvalve.com

## PROPRIETARY AND CONFIDENTIAL

This drawing is owned by Dixon Valve & Coupling Co. and shall be returned upon demand. It is loaned on condition that it shall not be copied or reproduced or submitted to others without the owners consent. In accepting it subject to this condition the recipient further agrees that this drawing or any design detail or concept disclosed herein shall not be used in any way detrimental to or in competition with the owner. If the recipient does not agree to the terms of this agreement they shall return this drawing immediately. The information contained in this drawing is subject to change without notice.

DO NOT SCALE THIS DRAWING

## DIXON [



THE RIGHT CONNECTION  $^{\maths