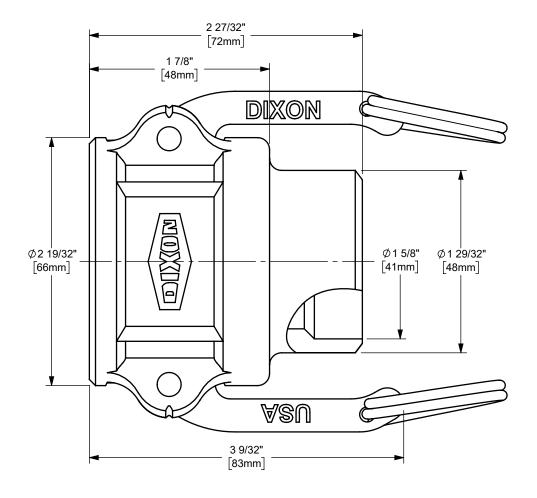

DISTANCE ACROSS OPEN CAM ARMS: 7 13/32"

The Right Connection™

dixonvalve.com

## DIXON [

THE RIGHT CONNECTION  $^{\mathsf{TM}}$ 

1 1/2" DIXON™ COUPLER x BUTT TO PIPE / SOCKET TO TUBE CAM AND GROOVE FITTING MATERIAL:

PART NUMBER:

**150DWBPSS** 

Material <not specified>