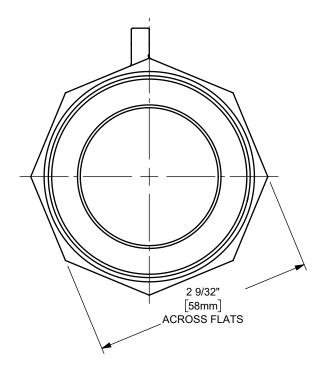

## DIXON U.S.A.

THE RIGHT CONNECTION  $^{\mathsf{TM}}$ 

TITLE: 1 1/2" DIXON™ / BOSS-LOCK™ ADAPTER X SOCKET TO PIPE CAM AND GROOVE FITTING

MATERIAL:

STAINLESS STEEL

PART NUMBER:

150AWSPSS