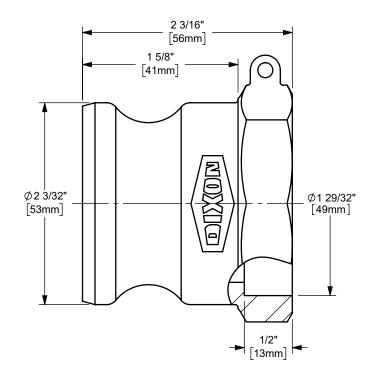

## DIXON U.S.A.

THE RIGHT CONNECTION  $^{\mathsf{TM}}$ 

TITLE: 1 1/2" DIXON™ / BOSS-LOCK™ ADAPTER X SOCKET TO PIPE CAM AND GROOVE FITTING

MATERIAL:

STAINLESS STEEL

PART NUMBER:

150AWSPSS