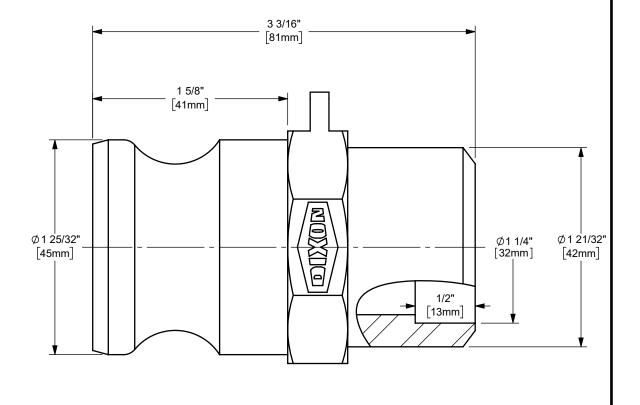

## DIXON [

THE RIGHT CONNECTION  $^{\mathsf{TM}}$ 

U.S.A.

1 1/4" DIXON™ COUPLER x BUTT TO PIPE / SOCKET TO TUBE CAM AND GROOVE FITTING

MATERIAL: STAINLESS STEEL

PART NUMBER:

TITLE:

125AWBPSTSS