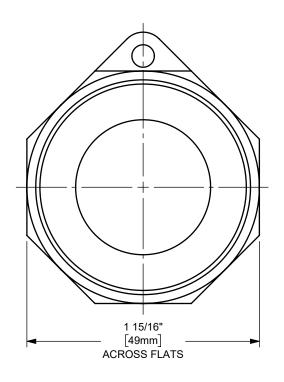

## DIXON [

THE RIGHT CONNECTION  $^{\mathsf{TM}}$ 

U.S.A.

1 1/4" DIXON™ COUPLER x BUTT TO PIPE / SOCKET TO TUBE CAM AND GROOVE FITTING

MATERIAL: STAINLESS STEEL

PART NUMBER:

TITLE:

125AWBPSTSS