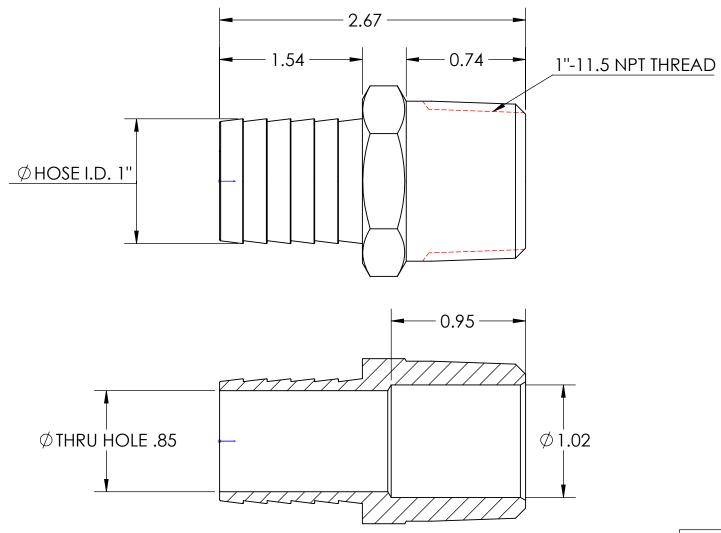

TITLE:
NPT MALE HOSE BARB

DO NOT SCALE THIS DRAWING
SIZE DWG. NO. R

**A** 1021616SS

Α