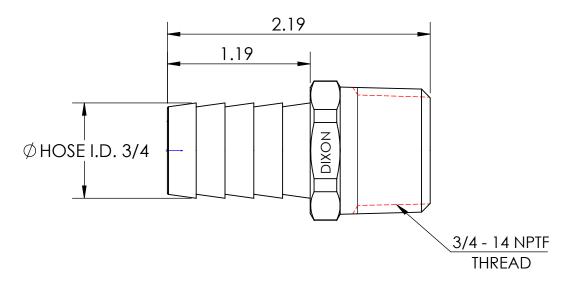

## MATERIAL ALLOY 2754 LEAD FREE BRASS

**Dixon Brass** Westmont, Illinois USA

**DRAWN** P.MONAGHAN ECO NO.

3/4 MALE HOSE BARB X 3/4 - 14 NPTF

DO NOT SCALE THIS DRAWING SIZE DWG. NO.

1021212CLF