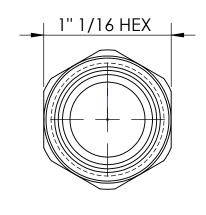

## MATERIAL ALLOY 2754 LEAD FREE BRASS

**Dixon Brass** Westmont, Illinois USA

**DRAWN** P.MONAGHAN ECO NO.

3/4 MALE HOSE BARB X 3/4 - 14 NPTF

DO NOT SCALE THIS DRAWING SIZE DWG. NO.

1021212CLF