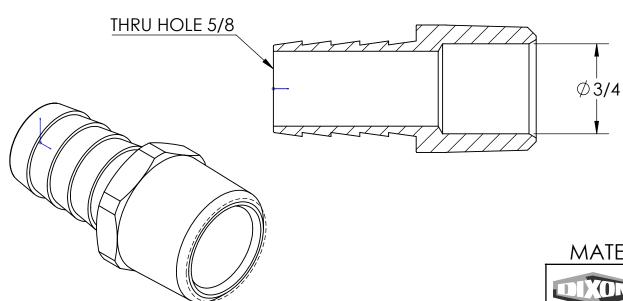

## MATERIAL ALLOY 2754 LEAD FREE BRASS

**Dixon Brass** Westmont, Illinois USA

**DRAWN** P.MONAGHAN ECO NO.

3/4 MALE HOSE BARB X 3/4 - 14 NPTF

DO NOT SCALE THIS DRAWING SIZE DWG. NO.

1021212CLF