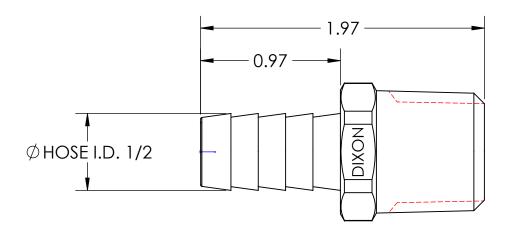

TITLE:

1/2 MALE HOSE BARB X 1/2 -14 NPTF DO NOT SCALE THIS DRAWING
SIZE DWG. NO. RE

**A** 1020808CLF