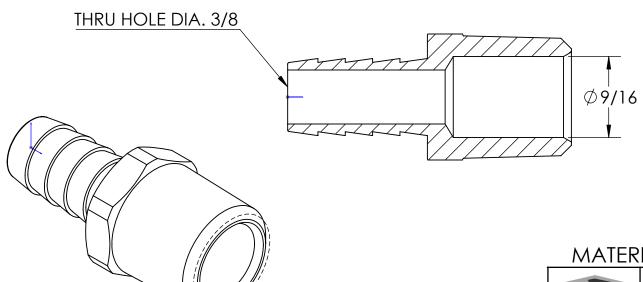

TITLE:

1/2 MALE HOSE BARB X 1/2 -14 NPTF DO NOT SCALE THIS DRAWING
SIZE DWG. NO. RE

**A** 1020808CLF