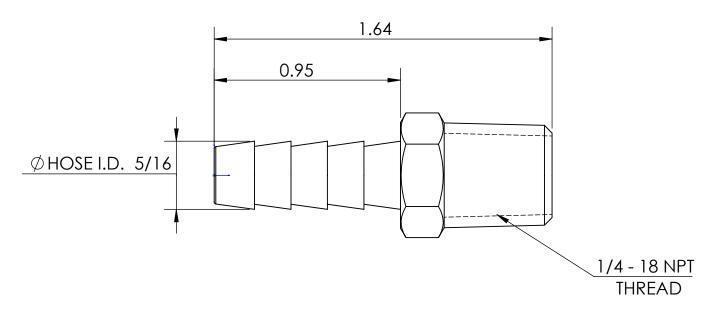

TITLE

5/16 MALE HOSE BARB X 1/4 - 18 NPT DO NOT SCALE THIS DRAWING
SIZE DWG. NO. RI

**A** 1020504CLF