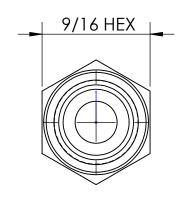

TITLE

5/16 MALE HOSE BARB X 1/4 - 18 NPT DO NOT SCALE THIS DRAWING
SIZE DWG. NO. RI

**A** 1020504CLF