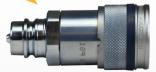

## Part Numbers

- 4HTAG4 ISO16028 flat face coupler x AG ISO7241-A plug
- 4AGHT4
   AG ISO7241-A coupler x ISO16028 flat face plug

DESIGNED TO EASILY INTERCHANGE

877.963.4966 dixonvalve.com

©2020 Dixon Valve & Coupling Company, LLC. All rights reserved.